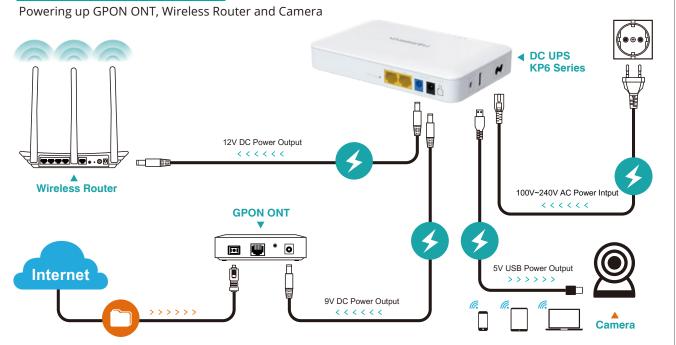

|            | 173 * 108 * 31.8 (L*W*H)  |                      |                    |                    |
| Operate               | UPS Mode   | 0°C – 40°C                |                      |                    |                    |
| TemperatureBattery Mo |            | -15°C – 50°C              |                      |                    |                    |
| Operate Humidity      |            | Less than 75%RH           |                      |                    |                    |
| Storage               |            | 15°C – 35°C, 40 – 75%RH   |                      |                    |                    |
|                       |            |                           |                      |                    |                    |





## **TYPICAL TOPOLOGY 3**