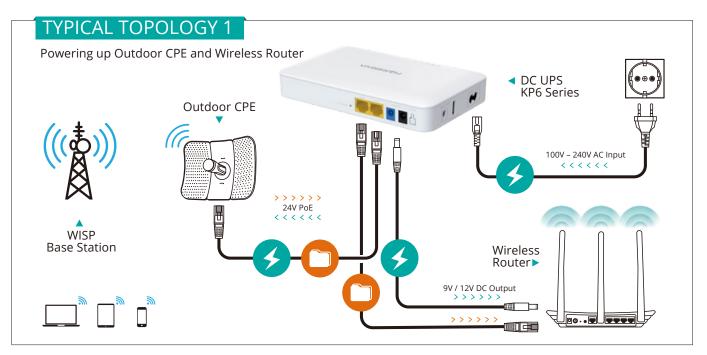

## **FEATURES**

- With 1 \* Passive PoE, 3 \* DC and 1 \* USB output ports, DC UPS is able to power up multiple devices simultaneously.
- AC to DC 0ms transfer technology keeps your devices working when electricity is ON/OFF shifting.
- With wall-mount slots on the back, DC UPS can be mounted on wall easily.
- Air cooling system provides maximum heat dissipation, ensuring the long-term stability of UPS.
- V-0 flame retardant product housing secures you and your property.
- . 16000mAh high-capacity battery (KP6 Plus) provides longer backup time.
- . 18W high-power output provides better compatibility.

## SPECIFICATIONS

| Model                 |            | KP6 EC                    | KP6                  | KP6 Plus           | KP6 Max            |
|-----------------------|------------|---------------------------|----------------------|--------------------|--------------------|
| Battery Capacity      |            | 30.24Wh                   | 36Wh                 | 60.48Wh            | 72Wh               |
| Battery               |            | Lithium-ion               |                      |                    |                    |
|                       |            | 3.6V / 4200mAh * 2        | 2 3.6V / 5000mAh * 2 | 3.6V / 4200mAh * 4 | 3.6V / 5000mAh * 4 |
| Enclosure Material    |            | ABS+PC                    |                      |                    |                    |
| Input                 |            | 100VAC-240VAC / 50Hz-60Hz |                      |                    |                    |
| Output                | PoE        | 24V / 0.75A               |                      |                    |                    |
|                       | DC1        | 12V / 1.5A                |                      |                    |                    |
|                       | DC2<br>DC3 | 9V / 2.0A<br>5V / 2.1A    |                      |                    |                    |
|                       | USB        | 5V / 2.1A<br>5V / 2.1A    |                      |                    |                    |
| Total Output          |            | 18W (Max.)                |                      |                    |                    |
| Net Weight (g)        |            | 355                       | 397                  | 483                | 512                |
| Unit Dimension (mm)   |            | 173 * 108 * 31.8 (L*W*H)  |                      |                    |                    |
| Operate               | UPS Mode   | 0°C – 40°C                |                      |                    |                    |
| TemperatureBattery Mo |            | -15°C – 50°C              |                      |                    |                    |
| Operate Humidity      |            | Less than 75%RH           |                      |                    |                    |
| Storage               |            | 15°C – 35°C, 40 – 75%RH   |                      |                    |                    |
|                       |            |                           |                      |                    |                    |