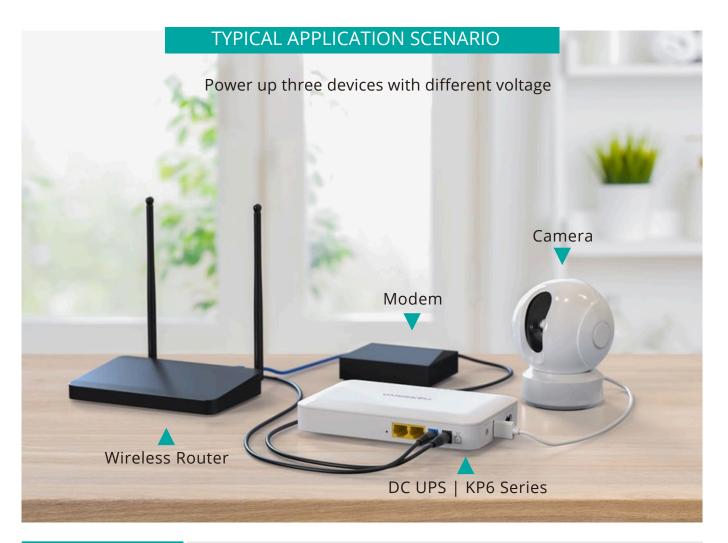

## Smart Mini DC UPS

Keep Wi-Fi Power On

KP6 Series



## **FEATURES**

- With 1 \* Passive PoE, 3 \* DC and 1 \* USB output ports, DC UPS is able to power up multiple devices simultaneously.
- AC to DC 0ms transfer technology keeps your devices working when electricity is ON/OFF shifting.
- With wall-mount slots on the back, DC UPS can be mounted on wall easily.
- Air cooling system provides maximum heat dissipation, ensuring the long-term stability of UPS.
- V-0 flame retardant product housing secures you and your property.
- . 16000mAh high-capacity battery (KP6 Plus) provides longer backup time.
- . 18W high-power output provides better compatibility.



## SPECIFICATIONS

| Model                 |            | KP6 EC                    | KP6                  | KP6 Plus           | KP6 Max            |
|-----------------------|------------|---------------------------|----------------------|--------------------|--------------------|
| Battery Capacity      |            | 30.24Wh                   | 36Wh                 | 60.48Wh            | 72Wh               |
| Battery               |            | Lithium-ion               |                      |                    |                    |
|                       |            | 3.6V / 4200mAh * 2        | 2 3.6V / 5000mAh * 2 | 3.6V / 4200mAh * 4 | 3.6V / 5000mAh * 4 |
| Enclosure Material    |            | ABS+PC                    |                      |                    |