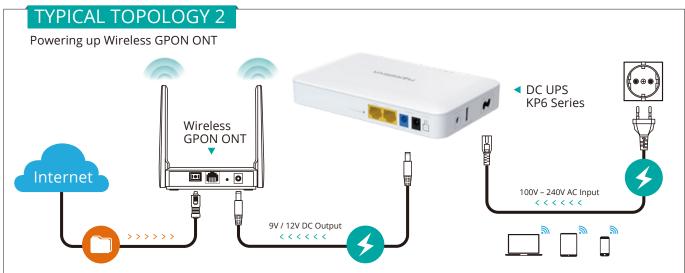

## **FEATURES**

- With 1 \* Passive PoE, 3 \* DC and 1 \* USB output ports, DC UPS is able to power up multiple devices simultaneously.
- AC to DC 0ms transfer technology keeps your devices working when electricity is ON/OFF shifting.
- With wall-mount slots on the back, DC UPS can be mounted on wall easily.
- Air cooling system provides maximum heat dissipation, ensuring the long-term stability of UPS.
- V-0 flame retardant product housing secures you and your property.
- . 16000mAh high-capacity battery (KP6 Plus) provides longer backup time.
- . 18W high-power output provides better compatibility.

## SPECIFICATIONS

| Model                 |            | KP6 EC                    | KP6                  | KP6 Plus           | KP6 Max            |
|-----------------------|------------|---------------------------|----------------------|--------------------|--------------------|
| Battery Capacity      |            | 30.24Wh                   | 36Wh                 | 60.48Wh            | 72Wh               |
| Battery               |            | Lithium-ion               |                      |                    |                    |
|                       |            | 3.6V / 4200mAh * 2        | 2 3.6V / 5000mAh * 2 | 3.6V / 4200mAh * 4 | 3.6V / 5000mAh * 4 |
| Enclosure Material    |            | ABS+PC                    |                      |                    |                    |
| Input                 |            | 100VAC-240VAC / 50Hz-60Hz |                      |                    |                    |
| Output                | PoE        | 24V / 0.75A               |                      |                    |                    |
|                       | DC1        | 12V / 1.5A                |                      |                    |                    |
|                       | DC2<br>DC3 | 9V / 2.0A<br>5V / 2.1A    |                      |                    |                    |
|                       | USB        | 5V / 2.1A<br>5V / 2.1A    |                      |                    |                    |
| Total Output          |            | 18W (Max.)                |                      |                    |                    |
| Net Weight (g)        |            | 355                       | 397                  | 483                | 512                |
| Unit Dimension (mm)   |            | 173 * 108 * 31.8 (L*W*H)  |                      |                    |                    |
| Operate               | UPS Mode   | 0°C – 40°C                |                      |                    |                    |
| TemperatureBattery Mo |            | -15°C – 50°C              |                      |                    |                    |
| Operate Humidity      |            | Less than 75%RH           |                      |                    |                    |
| Storage               |            | 15°C – 35°C, 40 – 75%RH   |                      |                    |                    |
|                       |            |                           |                      |                    |                    |