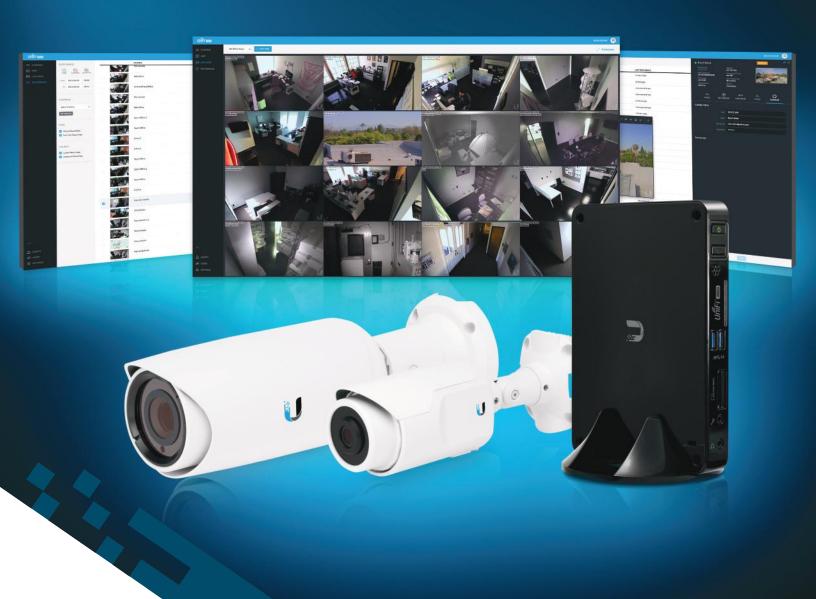

Unified Video Surveillance Management

Camera Models: UVC, UVC-Dome, UVC-Pro NVR Model: UVC-NVR

Scalable Day or Night Surveillance

Advanced Hardware with Full HD Video

Powerful Features and Analytic Capabilities

## **System Example**

UniFi Video Camera Dome Indoor 720p HD Video

UniFi Video Camera PRO Indoor/Outdoor 1080p HD Video

Day or Night