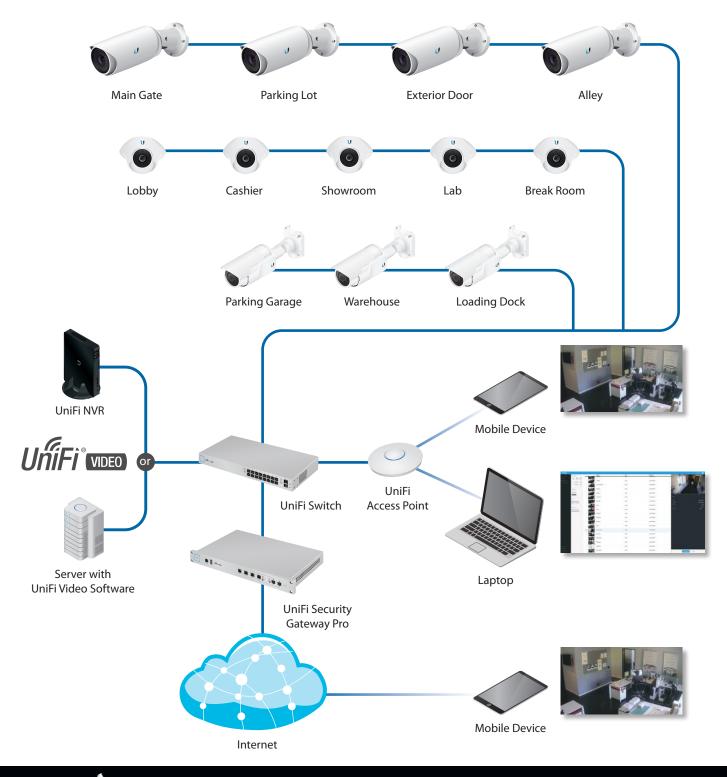

## **System Example**

UniFi Video Camera Dome Indoor 720p HD Video

UniFi Video Camera PRO Indoor/Outdoor 1080p HD Video

Day or Night