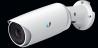

Unified Video Surveillance Management

Camera Models: UVC, UVC-Dome, UVC-Pro NVR Model: UVC-NVR

Scalable Day or Night Surveillance

Advanced Hardware with Full HD Video

Powerful Features and Analytic Capabilities

## **Specifications**

| UVC-Dome Specifications   |                                      |
|---------------------------|--------------------------------------|
| Dimensions                | 111 x 96 x 96 mm (4.4 x 3.8 x 3.8")  |
| Weight                    | 178 g (6.28 oz)                      |
| Ports                     | (1) 10/100 Ethernet                  |
| Sensor                    | 1/4" CMOS Image Sensor               |
| Lens                      | 1.96 mm/F2.0                         |
| Power LED                 | Amber                                |
| Link/Activity LED         | Green                                |
| Night Mode                | IR LED with Mechanical IR Cut Filter |
| Microphone                | Yes                                  |
| Buttons                   | Factory Reset Button                 |
| Power Method              | Passive Power over Ethernet (12-24V) |
| Power Supply              | 24V, 0.5A PoE Adapter Included       |
| Maximum Power Consumption | 4 W                                  |
| Certifications            | CE, FCC, IC                          |
| Mounting                  | Ceiling Mount                        |
| Operating Temperature     | 0 to 40° C (32 to 104° F)            |
| Operating Humidity        | 20 - 90% Noncondensing               |

| Video              |                                                                                      |
|--------------------|--------------------------------------------------------------------------------------|
| Video Compression  | H.264                                                                                |
| Resolution         | 720p HD (1280 x 720)                                                                 |
| Maximum Frame Rate | 30 FPS                                                                               |
| Image Setting      | Brightness, Contrast, Sharpness, Saturation, Mirror, Flip, Noise Reduction, 50/60 Hz |

| General    |                                     |  |
|------------|-------------------------------------|--|
| Processor  | ARM 1136J-S 528 MHz                 |  |
| Memory     | 256 MB DDR3                         |  |
| View Angle | 88.8° (H)<br>63.0° (V)<br>98.2° (D) |  |