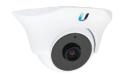

Unified Video Surveillance Management

Camera Models: UVC, UVC-Dome, UVC-Pro NVR Model: UVC-NVR

Scalable Day or Night Surveillance

Advanced Hardware with Full HD Video

Powerful Features and Analytic Capabilities

## **Specifications**

| UVC-Dome Specifications   |                                      |
|---------------------------|--------------------------------------|
| Dimensions                | 111 x 96 x 96 mm (4.4 x 3.8 x 3.8")  |
| Weight                    | 178 g (6.28 oz)                      |
| Ports                     | (1) 10/100 Ethernet                  |
| Sensor                    | 1/4" CMOS Image Sensor               |
| Lens                      | 1.96 mm/F2.0                         |
| Power LED                 | Amber                                |
| Link/Activity LED         | Green                                |
| Night Mode                | IR LED with Mechanical IR Cut Filter |
| Microphone                | Yes                                  |
| Buttons                   | Factory Reset Button                 |
| Power Method              | Passive Power over Ethernet (12-24V) |
| Power Supply              | 24V, 0.5A PoE Adapter Included       |
| Maximum Power Consumption | 4 W                                  |
| Certifications            | CE, FCC, IC                          |
| Mounting                  | Ceiling Mount                        |
| Operating Temperature     | 0 to 40° C (32 to 104° F)            |
| Operating Humidity        | 20 - 90% Noncondensing               |