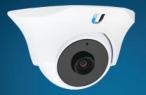

Unified Video Surveillance Management

Camera Models: UVC, UVC-Dome, UVC-Pro NVR Model: UVC-NVR

Scalable Day or Night Surveillance

Advanced Hardware with Full HD Video

Powerful Features and Analytic Capabilities

## **Specifications**

| UVC-Dome Specifications   |                                      |
|---------------------------|--------------------------------------|
| Dimensions                | 111 x 96 x 96 mm (4.4 x 3.8 x 3.8")  |
| Weight                    | 178 g (6.28 oz)                      |
| Ports                     | (1) 10/100 Ethernet                  |
| Sensor                    | 1/4" CMOS Image Sensor               |
| Lens                      | 1.96 mm/F2.0                         |
| Power LED                 | Amber                                |
| Link/Activity LED         | Green                                |
| Night Mode                | IR LED with Mechanical IR Cut Filter |
| Microphone                | Yes                                  |
| Buttons                   | Factory Reset Button                 |
| Power Method              | Passive Power over Ethernet (12-24V) |
| Power Supply              | 24V, 0.5A PoE Adapter Included       |
| Maximum Power Consumption | 4 W                                  |
| Certifications            | CE, FCC, IC                          |
| Mounting                  | Ceiling Mount                        |
| Operating Temperature     | 0 to 40° C (32 to 104° F)            |
| Operating Humidity        | 20 - 90% Noncondensing               |